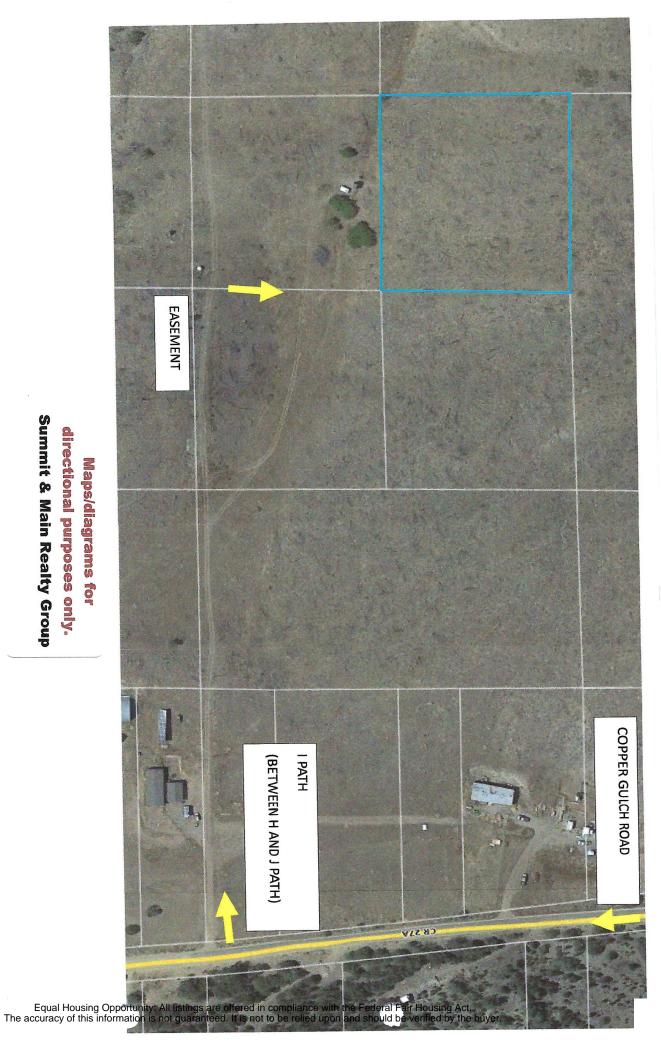

Depth:

Tax APN #: 98304178 Taxes Annual: \$220.64

Gate #: GPS: N38° 19.349' W105° 29.514' Legal Desc.: NE4SE4SE4SW4 SEC 12-20-73 FLA-COLO ACRES TR-92 38.32248690 -105.49190800

From Westcliffe, north on 69 to Copper Gulch Rd, right on Copper Gulch to I Path. Left on I path to 25th Trail. There is no road to Directions: this property, and a 10-foot easement along the property line accesses the property. Please use Onyx or another app to access

the property. Do not trespass.

# Fremont County Regional GIS Web Map

Summit & Main Realty Group directional purposes only. Maps/diagrams for