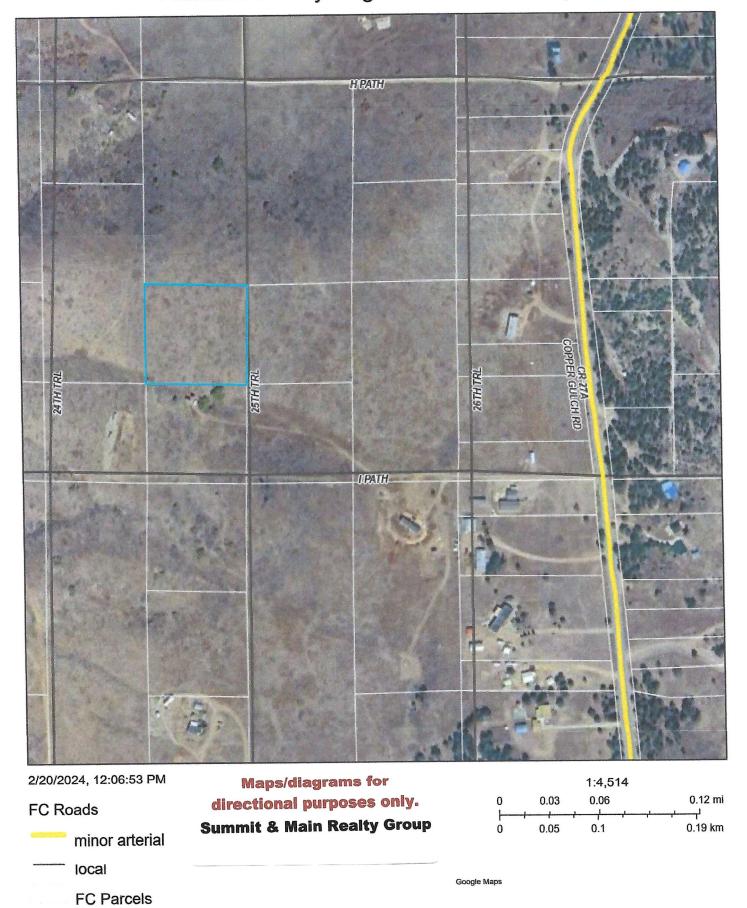

## **Location Information:**

000 25th Trail - Cotopaxi, CO 81223 Elem. School: Address: Fremont County Area: Section: Middle School: County: Fremont Range: Jr High School: Subdivision: Florida-Colo Acres Township: **High School:** 

Depth:

Tax APN #: 98304178 Taxes Annual: \$220.64

Gate #: GPS: N38° 19.349' W105° 29.514' Legal Desc.: NE4SE4SE4SW4 SEC 12-20-73 FLA-COLO ACRES TR-92 38.32248690 -105.49190800

From Westcliffe, north on 69 to Copper Gulch Rd, right on Copper Gulch to I Path. Left on I path to 25th Trail. There is no road to Directions: this property, and a 10-foot easement along the property line accesses the property. Please use Onyx or another app to access

# Fremont County Regional GIS Web Map

Summit & Main Realty Group directional purposes only. Maps/diagrams for